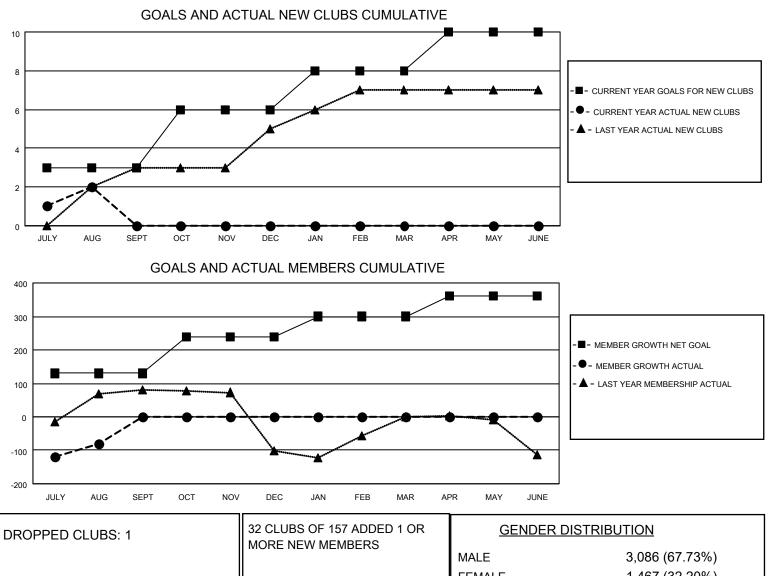

## LOCATION INDIA

District 321C1

Results as of: 8/31/2023

| Clubs                 |               |           |               | Members               |                           |                         |                                                    |
|-----------------------|---------------|-----------|---------------|-----------------------|---------------------------|-------------------------|----------------------------------------------------|
| RESULTS FOR 2023-2024 |               |           |               | RESULTS FOR 2023-2024 |                           |                         |                                                    |
| QUARTER               | NEW CLUB GOAL | NEW CLUBS | DROPPED CLUBS | QUARTER               | MEMBER GROWTH NET<br>GOAL | MEMBER GROWTH<br>ACTUAL | DROPPED<br>MEMBERS ACTUAL<br>(including transfers) |
| JULY/AUG/SEPT         | 3             | 2         | 1             | JULY/AUG/SEP          | т 130                     | 201                     | 221                                                |
| OCT/NOV/DEC           | 3             | 0         | 0             | OCT/NOV/DEC           | 110                       | 0                       | 0                                                  |
| JAN/FEB/MAR           | 2             | 0         | 0             | JAN/FEB/MAR           | 60                        | 0                       | 0                                                  |
| APR/MAY/JUNE          | 2             | 0         | 0             | APR/MAY/JUNE          | 60                        | 0                       | 0                                                  |

|                 |     |                           | FEMALE                    | 1,467 (32.20%) |
|-----------------|-----|---------------------------|---------------------------|----------------|
| DROPPED MEMBERS |     |                           | NON BINARY                | 0 (0.00%)      |
| DECEASED        | 1   |                           | PREFER NOT TO ANSWER      | 3 (0.07%)      |
| CLUB CANCELLED  | 7   | CLICK HERE FOR CUMULATIVE | TOTAL FAMILY UNIT MEMBERS | 2,339          |
| OTHER           | 213 | MEMBERSHIP DATA           |                           |                |
| TOTAL           | 221 |                           | FAMILY MEMBERS PAYING HAI | _F DUES 1,246  |
|                 |     |                           |                           |                |